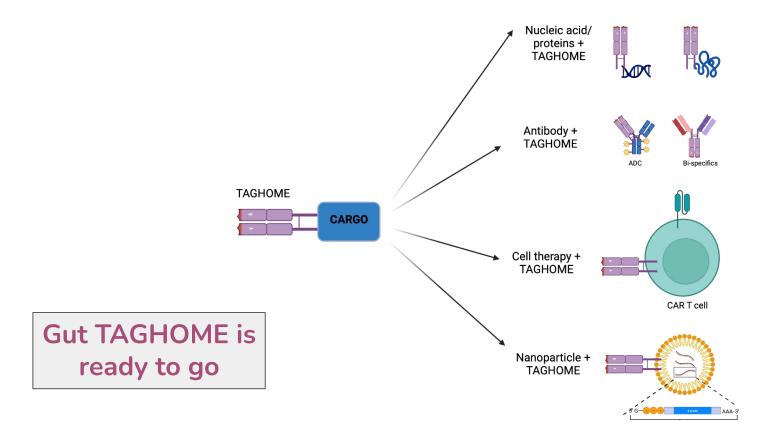

## **Overview:** Eugit's TAGHOME targets drugs to diseased tissues

TAGHOME\*: Tissue tArgeted Gamma delta HOming MEdicine

\* Patent pending

## Vision: Target any therapy to any tissue using TAGHOME