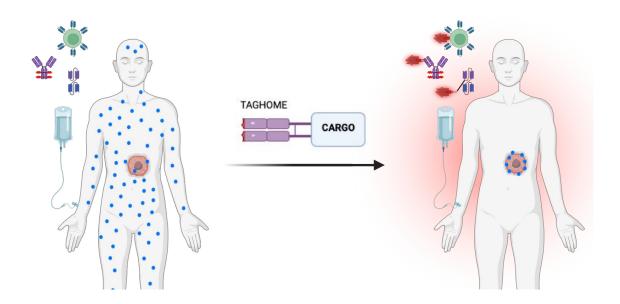

## **Overview:** Eugit's TAGHOME targets drugs to diseased tissues

TAGHOME\*: Tissue tArgeted Gamma delta HOming MEdicine

\* Patent pending

# Solution: γδ-T cell receptors (TCR) can be exploited to restrict drug's localization to diseased tissue

## Vision: Target any therapy to any tissue using TAGHOME